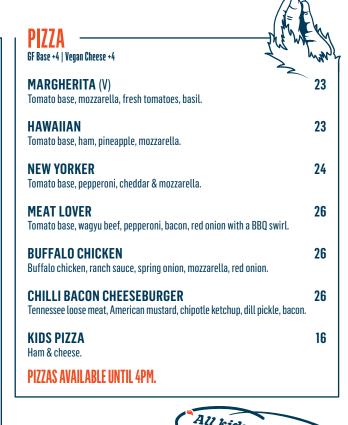

## BUFFALO WINGS (GF)

Gluten free + \$2.50

12

18

24

24

25

26

28

| Buffalo sauce, ranch, sesame seeds.                                                                       | 20 |
|-----------------------------------------------------------------------------------------------------------|----|
| <b>PFC CHICKEN WINGS</b> Peruvian fried chicken wings with aji panca sauce.                               | 29 |
| <b>VEGO BURGER</b> (V, GFO) Chickpea pattie, burger cheese, lettuce, tomato, aioli, onion, chips & aioli, | 29 |

30

30

32

32

35

38

SMASH BURGER (GFO)

American cheese, lettuce, pickles, onions, burger sauce, chips & aioli.
Gluten free + 2.50 | Add bacon + 5 | Double meat & cheese + 9

FRIED CHICKEN BURGER

Fried chicken, honey glaze, lettuce, pickles, racnch, chips & aioli. Gluten free +  $2.50 \mid$  Add bacon + 5

**ROAST SPICED CAULIFLOWER** (VE, GF, DF) Hummus, chilli oil, pepitas, shaved fennel.

CAESAR SALAD (GFO)

Baby cos lettuce, grilled chicken, parmesan, croutons, egg, caesar dressing.

**STEAK SANGA** (GFO)

200g black angus sirioin, leafy mix, confit onion, smoked cheddar, aioli, Turkish bread, chips & aioli. Gluten free + 2.50 | Add bacon + 5

PORK BBQ RIBS (DF)

500g ribs, chips, slaw.

### MAIN KITCHEN OPEN UNTIL 3PM, 7 DAYS A WEEK. ORDER AT THE BAR OR VIA THE OR CODE ON YOUR TABLE.

V – Vegetarian | VE – Vegan | GF – Gluten Free | DF – Dairy Free
VO – Vegetarian Option | VEO – Vegan Option | GFO – Gluten Free Option
DFO – Dairy Free Option